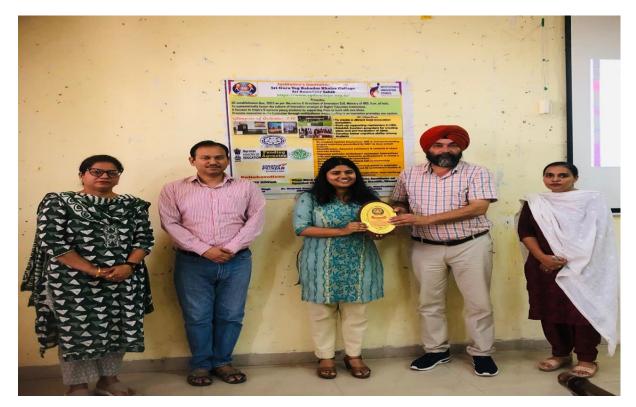

#### Youth Mental Health First Aid

September 16 to 18, 2024 (9:00 am to 4:30 pm)

A three-day training program on Youth Mental Health First Aid was successfully organized by the Institution's Innovation Council (IIC) of Sri Guru Teg Bahadur Khalsa College, from September 16 to 18, 2024, in collaboration with the Aditya Birla Education Trust, Mumbai. The event saw the enthusiastic participation of 25 selected students from various departments, who gained foundational knowledge in mental health terminologies and first aid techniques. The training sessions were led by Miss Mugdha Mahesh Mhatre, a psychologist from the Aditya Birla Education Trust, who provided expert guidance throughout the program. A key focus of the training was the ALGEE action plan, a five-step mental health first aid (MHFA) course that teaches participants how to assist someone experiencing a mental health crisis or distress. The training was coordinated by Dr. Gurpreet Kaur, Head of the Department of English and President of the IIC, along with Dr. Sartaj, Prof. Paramjit Kaur, and Dr. Tejinder Kaur from the IIC team.Principal Dr. Jasvir Singh commended the IIC team for organizing such a meaningful and impactful program aimed at promoting the well-being of students. "This initiative highlights our commitment to fostering a healthy campus environment and supporting the mental well-being of our students," he remarked.

**Objective:** The objective of the event was to equip students with foundational knowledge and practical skills in mental health first aid, fostering their ability to support peers during mental health crises.

**Benefit**: The event empowered students with essential mental health first aid skills, enabling them to provide effective support to peers in crisis and promote a healthier campus environment.

No. of Participating Students: 25 No. of Faculty Participants: 4 Social Media handles: Before event Facebook event: https://www.facebook.com/share/hB7zMjUDZoQ5Frmd/ After the Event Instagram link https://www.instagram.com/p/DADAq8DygEm/?igsh=MTR5MG1wcXRxaG9hMA==