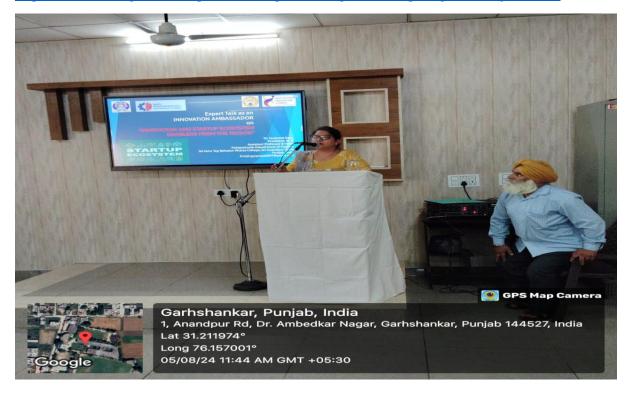

(Innovation Ambassador session, activities and interactions with students) (9:30 am- 4:30pm)

Expert talk was delivered by Intitutions' Innovation Council, President and Innovation Ambassador, Dr. Gurpreet Kaur from Sri Guru Teg Bahadur Khalsa College, Sri Anandpur Sahib, under the management of Shiromani Gurdwara Parbandhak Committee at B. A. M Khalsa College, Garhshankar on 5th August 2024 on the topic of "Innovation And Startup Ecosystem Enablers From The Region". More than 100 students and faculty members attended this session. The main objective of this program was to make students aware about startup, entrepreneurship programs for their self-employment and to inform about how IIC works. Dr. Gurpreet Kaur through her lecture told the students and faculty about how they can start self-employment. Discussions were carried out on the functioning of IIC, it's benefits for students, role of enablers, and enablers at Punjab state and National level.

She inspired the students by giving some examples, to express new ideas and move forward by creating start-up ideas on it. She also shared special information about self-employment innovative ideas and how government provides seed money to start the company.