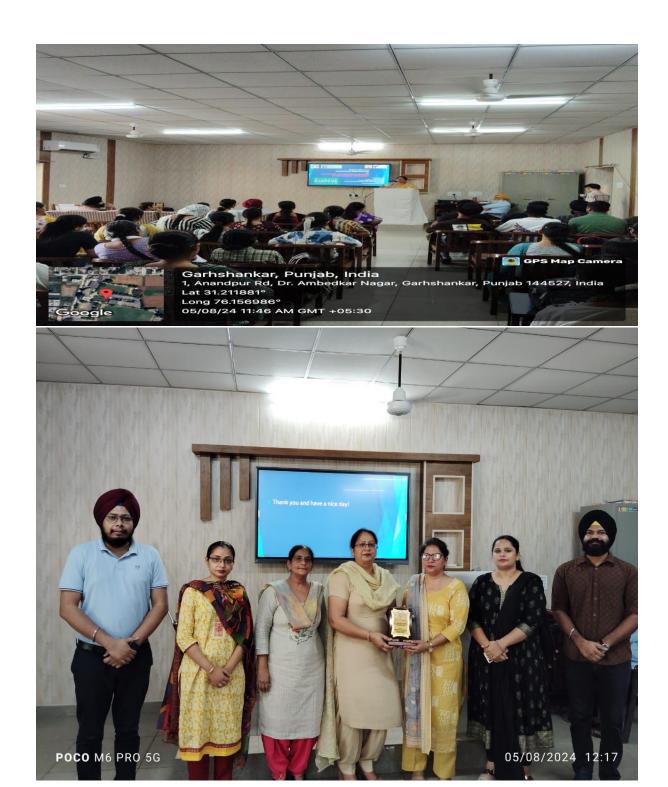

(Innovation Ambassador session, activities and interactions with students) (9:30 am- 4:30pm)

Expert talk was delivered by Intitutions' Innovation Council, President and Innovation Ambassador, Dr. Gurpreet Kaur from Sri Guru Teg Bahadur Khalsa College, Sri Anandpur Sahib, under the management of Shiromani Gurdwara Parbandhak Committee at B. A. M Khalsa College, Garhshankar on 5th August 2024 on the topic of "Innovation And Startup Ecosystem Enablers From The Region". More than 100 students and faculty members attended this session. The main objective of this program was to make students aware about startup, entrepreneurship programs for their self-employment and to inform about how IIC works. Dr. Gurpreet Kaur through her lecture told the students and faculty about how they can start self-employment. Discussions were carried out on the functioning of IIC, it's benefits for students, role of enablers, and enablers at Punjab state and National level.

She inspired the students by giving some examples, to express new ideas and move forward by creating start-up ideas on it. She also shared special information about self-employment innovative ideas and how government provides seed money to start the company.