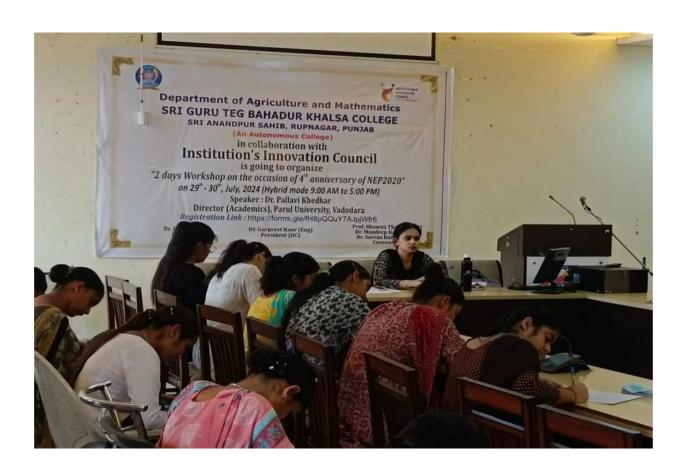

**Punjab, India (Autonomous College)** 

**Under the management of SGPC, Sri Amritsar sahib** 

Department of Agriculture & Mathematics of Sri Guru Teg Bahadur Khalsa College in collaboration with Institution's Innovation Council (IIC) organized Two days workshop on the occasion of 4<sup>th</sup> anniversary of National education Policy (NEP) 2020, on 29<sup>th</sup> -30<sup>th</sup> July 2024. On the first day, a lecture on NEP, 2020 was given by Dr. Pallavi Khedker, Director (Academic), Parul University, Vadodara, through online mode and more than 130 participants attended this online lecture. Dr. Pallavi Khedker gave deep insights about national education policy and created awareness about it. The President IIC, Dr. Gurpreet Kaur thanked the speaker for the deep insights in to the topic and she took another session on NEP. This was followed by discussion with students. On 2<sup>nd</sup> day, events like, Quiz competition, Essay writing and slogan writing on NEP were organized more than 85 students participated in these events. The students felt very enlightened after attending the workshop. The Convener's of the workshop Prof. Bhawna Thakur Head of department of Agriculture, Dr. Mandeep Kaur (Mathematics) and Dr. Sarvan Kumar (Agriculture) gave vote of thanks to all the participants. At last Principal Dr. Jasvir Singh encouraged the students to participate more in these kind of events in future for their overall development. He also congratulated the Math and Agriculture departments and IIC team for enlightening the faculty and students through this two days workshop on NEP. Other members of IIC were also present.