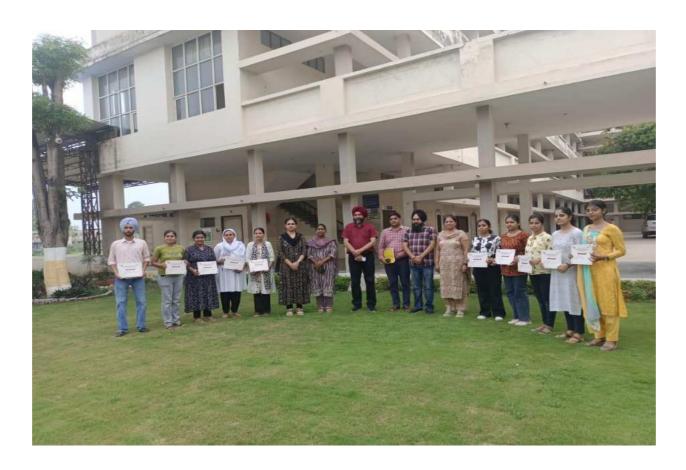

Slogan writing

Essay and Quiz competition

**Online lecture on NEP 2020** 

**Results of the competition** 

| Sr. No. | Name of Participants | Class                    | Roll no. | Position        |
|---------|----------------------|--------------------------|----------|-----------------|
|         |                      | Quiz Event               |          |                 |
| 1       | Anjali               | B.Sc (Hons) Agri Sem V   | 220830   | 1 <sup>st</sup> |
| 2       | Jashanpreet          | M.Com Sem III            | 232219   | $2^{\rm nd}$    |
| 3       | Anmol Singh          | B.Sc (Hons) Agri Sem VII | 210834   | 3 <sup>rd</sup> |
|         |                      | Essay Event              |          |                 |
| 1       | Priyanka             | M.Sc Chemistry           | 231741   | $1^{st}$        |
| 2       | Verneet Kaur         | B.Sc (Hons) Agri Sem V   | 220833   | $2^{nd}$        |
| 3       | Simran               | M.Sc Chemistry Sem-III   | 231737   | 3 <sup>rd</sup> |
| 4       | Shruti               | B.Sc (Hons) Agri Sem V   | 220807   | 3 <sup>rd</sup> |
|         |                      | Slogan Events            |          |                 |
| 1       | Bhawna Rani          | M.Sc Chemistry Sem-III   |          | $1^{\rm st}$    |
| 2       | Perminder Kaur       | B.Sc (Hons) Agri Sem III | 230825   | $2^{\rm nd}$    |
| 3       | Gurpreet Kaur        | B.Sc (Hons) Agri Sem III |          | 3 <sup>rd</sup> |

ਦੀ ਇਸਟੀਟਿਊਸ਼ਨ ਇਨੌਵੇਸ਼ਨ ਕੌਂਸਲ ਦੇ ਸਮੂਹ ਅਧਿਆਪਕਾਂ ਨੂੰ ਇਸ ਪੋਗਰਾਮ ਦਾ ਆਯੋਜਨ ਕਰਨ ਲਈ ਵਧਾਈ ਦਿਤੀ। ਉਹਨਾਂ ਕਿਹਾ ਕਿ ਅਜਿਹੇ ਪ੍ਰੋਗਰਾਮ ਵਿਦਿਆਰਥੀਆਂ ਦੀ ਸ਼ਖਸ਼ੀਅਤ ਨੂੰ ਨਿਖਾਰਨ ਵਿਚ ਵੱਡਾ ਯੋਗਦਾਨ ਪਾਉਂਦੇ ਹਨ। ਨਤੀਜਿਆਂ ਬਾਰੇ ਜਾਣਕਾਰੀ ਦਿੰਦਿਆਂ ਪੋਗਰਾਮ ਦੇ ਕਨਵੀਨਰ ਅਤੇ ਖੇਤੀਬਾੜੀ ਵਿਭਾਗ ਦੇ ਮੁਖੀ ਪ੍ਰੌ. ਭਾਵਨਾ ਠਾਕੁਰ, ਡਾ. ਮਨਦੀਪ ਕੌਰ ਅਤੇ ਡਾ. ਸਰਵਨ ਕੁਮਾਰ ਨੇ ਦਸਿਆ ਕਿ ਵਰਕਸ਼ਾਪ ਵਿਚ ਵੱਖ-ਵੱਖ ਪਤੀਯੋਗਤਾਵਾਂ ਵਿਚ ਤਕਰੀਥਨ 80 ਬੱਚਿਆਂ ਨੇ ਭਾਗ ਲਿਆ ਜਿਨਾਂ ਵਿਚੌਂ ਕੰਪਟੀਸ਼ਨ ਵਿਚ ਬੀ.ਐਸ.ਸੀ ਆਨਰਜ ਐਗਰੀਕਲਚਰ ਸਮੈਸਟਰ ਪੰਜਵਾਂ ਦੀ ਵਿਦਿਆਰਥਣ ਅੰਜਲੀ ਨੇ ਪਹਿਲਾ, ਜਸ਼ਨਪ੍ਰੀਤ ਨੇ ਦੂਜਾ ਅਤੇ ਅਨਮੋਲ ਸਿੰਘ ਨੇ ਤੀਜਾ ਸਥਾਨ ਪ੍ਰਾਪਤ ਕੀਤਾ। ਇਸ ਮੌਕੇ ਤੇ ਜੇਤ ਵਿਦਿਆਰਥੀਆਂ ਨੂੰ ਸਰਟੀਵਿਕੇਟ ਵੀ ਤਕਸੀਮ ਕੀਤੇ ਗਏ।