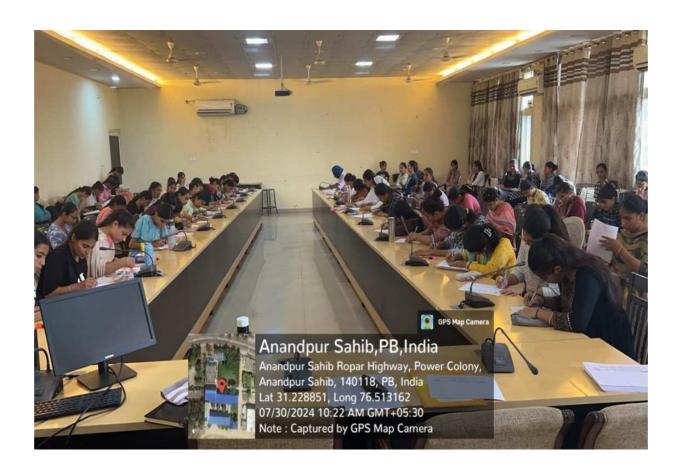

**Punjab, India (Autonomous College)** 

**Under the management of SGPC, Sri Amritsar sahib** 

Department of Agriculture & Mathematics of Sri Guru Teg Bahadur Khalsa College in collaboration with Institution's Innovation Council (IIC) organized Two days workshop on the occasion of 4<sup>th</sup> anniversary of National education Policy (NEP) 2020, on 29<sup>th</sup> -30<sup>th</sup> July 2024. On the first day, a lecture on NEP, 2020 was given by Dr. Pallavi Khedker, Director (Academic), Parul University, Vadodara, through online mode and more than 130 participants attended this online lecture. Dr. Pallavi Khedker gave deep insights about national education policy and created awareness about it. The President IIC, Dr. Gurpreet Kaur thanked the speaker for the deep insights in to the topic and she took another session on NEP. This was followed by discussion with students. On 2<sup>nd</sup> day, events like, Quiz competition, Essay writing and slogan writing on NEP were organized more than 85 students participated in these events. The students felt very enlightened after attending the workshop. The Convener's of the workshop Prof. Bhawna Thakur Head of department of Agriculture, Dr. Mandeep Kaur (Mathematics) and Dr. Sarvan Kumar (Agriculture) gave vote of thanks to all the participants. At last Principal Dr. Jasvir Singh encouraged the students to participate more in these kind of events in future for their overall development. He also congratulated the Math and Agriculture departments and IIC team for enlightening the faculty and students through this two days workshop on NEP. Other members of IIC were also present.