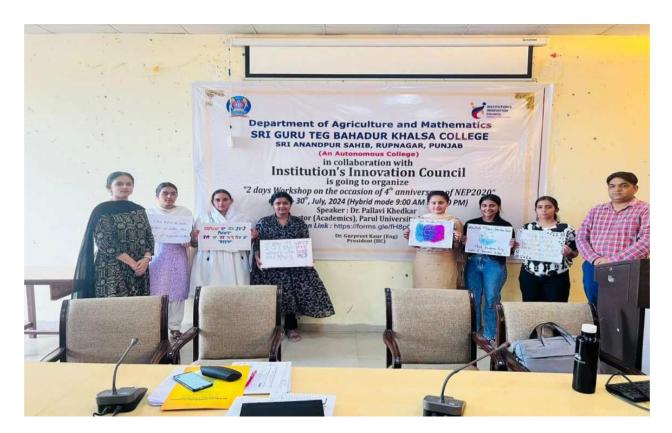

**Punjab, India (Autonomous College)** 

**Under the management of SGPC, Sri Amritsar sahib** 

Department of Agriculture & Mathematics of Sri Guru Teg Bahadur Khalsa College in collaboration with Institution's Innovation Council (IIC) organized Two days workshop on the occasion of 4<sup>th</sup> anniversary of National education Policy (NEP) 2020, on 29<sup>th</sup> -30<sup>th</sup> July 2024. On the first day, a lecture on NEP, 2020 was given by Dr. Pallavi Khedker, Director (Academic), Parul University, Vadodara, through online mode and more than 130 participants attended this online lecture. Dr. Pallavi Khedker gave deep insights about national education policy and created awareness about it. The President IIC, Dr. Gurpreet Kaur thanked the speaker for the deep insights in to the topic and she took another session on NEP. This was followed by discussion with students. On 2<sup>nd</sup> day, events like, Quiz competition, Essay writing and slogan writing on NEP were organized more than 85 students participated in these events. The students felt very enlightened after attending the workshop. The Convener's of the workshop Prof. Bhawna Thakur Head of department of Agriculture, Dr. Mandeep Kaur (Mathematics) and Dr. Sarvan Kumar (Agriculture) gave vote of thanks to all the participants. At last Principal Dr. Jasvir Singh encouraged the students to participate more in these kind of events in future for their overall development. He also congratulated the Math and Agriculture departments and IIC team for enlightening the faculty and students through this two days workshop on NEP. Other members of IIC were also present.

Slogan writing

Essay and Quiz competition

**Online lecture on NEP 2020** 

**Results of the competition** 

| Sr. No. | Name of Participants | Class                    | Roll no. | Position        |
|---------|----------------------|--------------------------|----------|-----------------|
|         |                      | Quiz Event               |          |                 |
| 1       | Anjali               | B.Sc (Hons) Agri Sem V   | 220830   | 1 <sup>st</sup> |
| 2       | Jashanpreet          | M.Com Sem III            | 232219   | $2^{\rm nd}$    |
| 3       | Anmol Singh          | B.Sc (Hons) Agri Sem VII | 210834   | 3 <sup>rd</sup> |
|         |                      | Essay Event              |          |                 |
| 1       | Priyanka             | M.Sc Chemistry           | 231741   | $1^{st}$        |
| 2       | Verneet Kaur         | B.Sc (Hons) Agri Sem V   | 220833   | $2^{nd}$        |
| 3       | Simran               | M.Sc Chemistry Sem-III   | 231737   | 3 <sup>rd</sup> |
| 4       | Shruti               | B.Sc (Hons) Agri Sem V   | 220807   | 3 <sup>rd</sup> |
|         |                      | Slogan Events            |          |                 |
| 1       | Bhawna Rani          | M.Sc Chemistry Sem-III   |          | $1^{\rm st}$    |
| 2       | Perminder Kaur       | B.Sc (Hons) Agri Sem III | 230825   | $2^{\rm nd}$    |
| 3       | Gurpreet Kaur        | B.Sc (Hons) Agri Sem III |          | 3 <sup>rd</sup> |