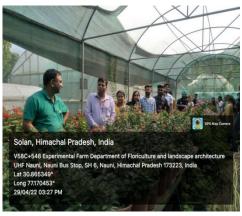

## Educational Tour Visit of Students to Dr. YS Parmar University of Horticulture and Forestry, Nauni (Solan) and Krishi Vigyan Kendra and HAREC, Bajaura (Kullu), CSKHPKV, Palampur (HP)

The department of Agriculture of Sri Guru Teg Bahadur Khalsa College, Sri Anadpur Sahib organized an educational tour visit of students of B.Sc (Hons.) Agriculture (Final year) to Dr. YS Parmar University of Horticulture and Forestry, Nauni (Solan) and Krishi Vigyan Kendra (Kullu), Bajaura, CSKHPKV, Palampur (HP) from 29-04-2022 to 2-05-2022. In this educational tour program students got familiarized with the various research activities of ornamental, medicinal, fruit and vegetable crops at university level conducted by the department of Floriculture, Fruit and Vegetable science. Students visited the geranium plant block, succulent plant section, Rose garden and fruit orchards etc. Students also visited the university campus especially Satyanand Stokes Library.

**Department of Floricultue** 

**Geranium Block** 

**Satyanand Stokes Library** 

**HAREC** 

KVK, Bajaura (Kullu)

**Demonstration blocks of various crops** 

**Demonstration block of HDP(Apple)** 

**Bee-keeping section**